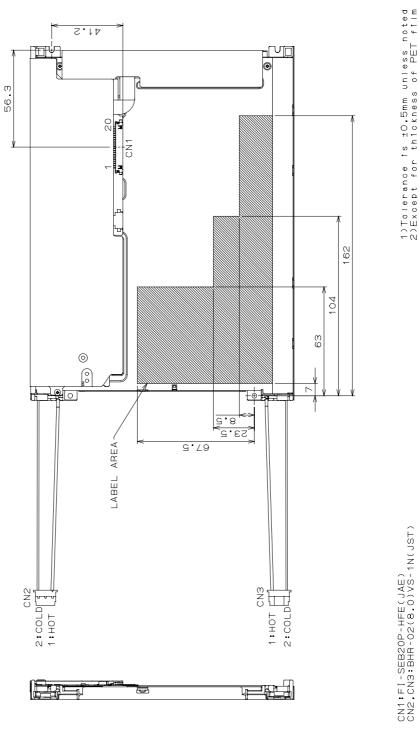

# 8. MECHANICAL SPECIFICATIONS

### (1) Front Side



1)Tolerance is ±0.5mm unless noted 2)Except for thickness of PET film

Unit:mm

| T-51639D084JU-FW-A-AB (AB) No. 2005-0392 | OPTREX CORPORATION | Page 15/36 |  |
|------------------------------------------|--------------------|------------|--|
|------------------------------------------|--------------------|------------|--|

### (2) Rear Side



## Unit:mm

# [Note]

We recommend you referring to the detailed drawing for your design. Please contact our company sales representative when you need the detailed drawing.

| T-51639D084JU-FW-A-AB (AB) No. 2005-0392 | OPTREX CORPORATION | Page 16/36 |
|------------------------------------------|--------------------|------------|
|------------------------------------------|--------------------|------------|