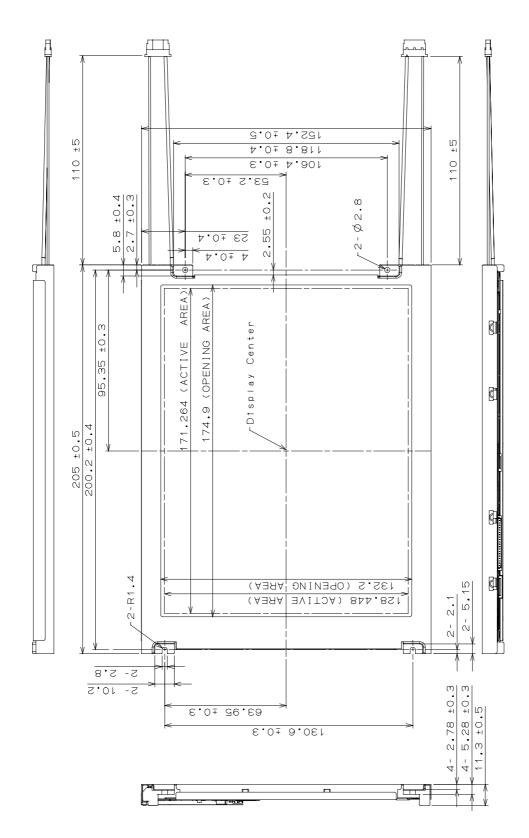

### (1) Front Side

1)Tolerance is ±0.5mm unless noted 2)Except for thickness of PET film

Unit:mm

| T-51639D084JU-FW-A-AB (AB) No. 2005-0392 | OPTREX CORPORATION | Page 15/36 |  |
|------------------------------------------|--------------------|------------|--|
|------------------------------------------|--------------------|------------|--|